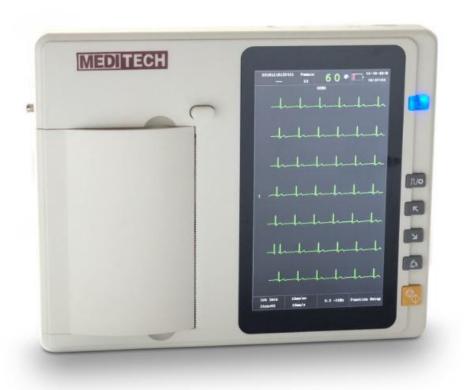

## EKG-3A

## 3Channel Electrocardiography

- TOUCH SCREEN
- COLOR & LARGE DISPLAY
- External USB card store 1000 reports
- Keyboard (Name. Age. Weight. Tall)
- AUTO INTERPRITATION
- SPEED UP TO 50mm/S
- BUILT IN RECHARGABLE BATTERY
- AC/DC POWER SUPPLY
- PC Built in USN/RS232 interface
- Software upgrade automatically via USB

## **Technical Specifications**

Lead: Standard 12 leads;

Input circuit: protection against defibrillator;

Acquisition Mode: Simultaneous 12 leads acquisition and asynchronous acquisition;

Measurement Range: ±5mVpp; Time Constant ≥3.2s;